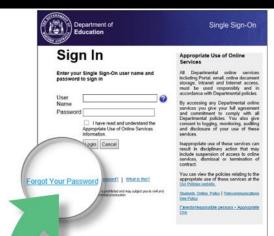

## Login to CONNECT

USING YOUR
PREFERRED BROWSER

Use your *P*-number as your user name

If you can't remember your login details follow the 'Forgot Your Password' link

While you're

in Connect

See a weekly view of your